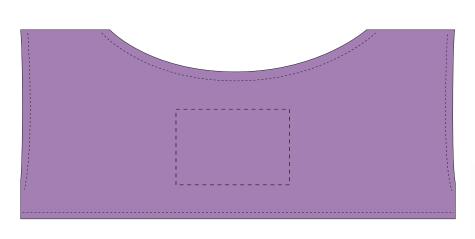

#### **Product Size**

184mm W x 130mm H T-shirt : 115mm W x 50mm H

### **Actual Print Size**

(Please specify actual print size here)

### **Print Method**

Digital Transfer: 30mm W x 20mm H

QTY:

Sample of finished product. Approx. 30% size

# ARTWORK (100% approx.)